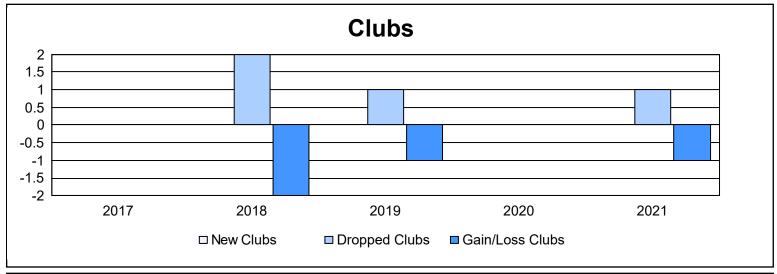

District U 4 As of June 2021 Cumulative

| Year      | New<br>Clubs | Dropped<br>Clubs | Gain/<br>Loss<br>Clubs | New<br>Members | Charter<br>Members | Reinstate<br>Members | Transfer<br>Members | Total<br>Member<br>Added | Total<br>Members<br>Dropped | Gain/<br>Loss<br>Members |
|-----------|--------------|------------------|------------------------|----------------|--------------------|----------------------|---------------------|--------------------------|-----------------------------|--------------------------|
| 2016-2017 | 0            | 0                | 0                      | 79             | 1                  | 4                    | 3                   | 87                       | 132                         | -45                      |
| 2017-2018 | 0            | 2                | -2                     | 45             | 2                  | 23                   | 2                   | 72                       | 135                         | -63                      |
| 2018-2019 | 0            | 1                | -1                     | 47             | 0                  | 3                    | 1                   | 51                       | 71                          | -20                      |
| 2019-2020 | 0            | 0                | 0                      | 25             | 0                  | 5                    | 2                   | 32                       | 89                          | -57                      |
| 2020-2021 | 0            | 1                | -1                     | 16             | 0                  | 2                    | 0                   | 18                       | 97                          | -79                      |
| Average   | 0            | 1                | -1                     | 42             | 1                  | 7                    | 2                   | 52                       | 105                         | -53                      |